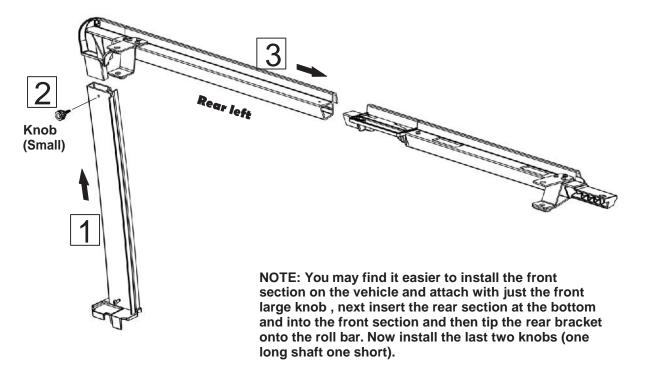

NOTE: Read instructions entirely before assembling and installing this part.

- 1) Insert left upright into left rear section and use small knob to lock the two parts together.
- 2) Insert the front left section onto the rear assembly from the previous step and install on vehicle.
- 3) Use the large knobs with the long shafts on the front and rear locations and the large knob with the short shaft in the middle to mount point.
- 4) Repeat installation for other side.