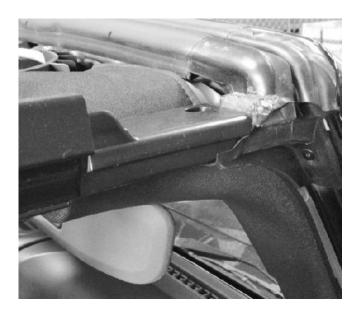

## Installation Instructions

Door Surrounds JK Unlimited (4-Door)

NOTE: Pay close attention to the rubber gasket at the top of the windshield and how the front section inserts into it. The picture to the left shows how it should fit.